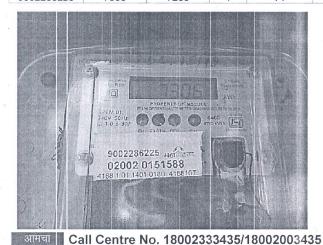

RESIDENTIAL

पोल नं

परवठा दिनांक: 09/11/72

| <u> </u>        |                | 3               |              |       |             |                  |  |  |
|-----------------|----------------|-----------------|--------------|-------|-------------|------------------|--|--|
| मिटर<br>क्रमांक | चालु<br>रिडिंग | मागील<br>रिडिंग | गुणक<br>अवयव | युनिट | समा युनिट   | एकूण वीज<br>वापर |  |  |
|                 | 01/02/16       | 01/01/16        |              | Bille | ed or Consu | ımed Units       |  |  |
| 9002286225      | 7306           | 7235            | 1            | 71    | 0           | 71               |  |  |